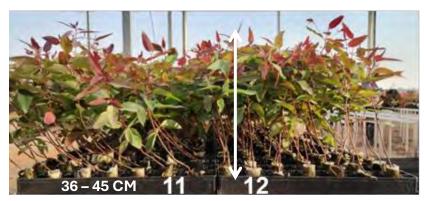

#### Seedling pattern for mechanized Planting

#### seedling pattern for mechanized Planting

- ✓ The inclination of seedlings greater than 26cm was the maion fator in reprovation;
- The packaging of the seedlings (Paperpot x Tubete) did not interfere with the mechanized planting;
- ✓ Smaller seedlings are more efficient in mechanized planting;
- ✓ Seedlings over 36 cm were rejected.
- ✓ Seedlings smaller than 15 to 25 cm had survival at 28 days statistically equal to the other heights;