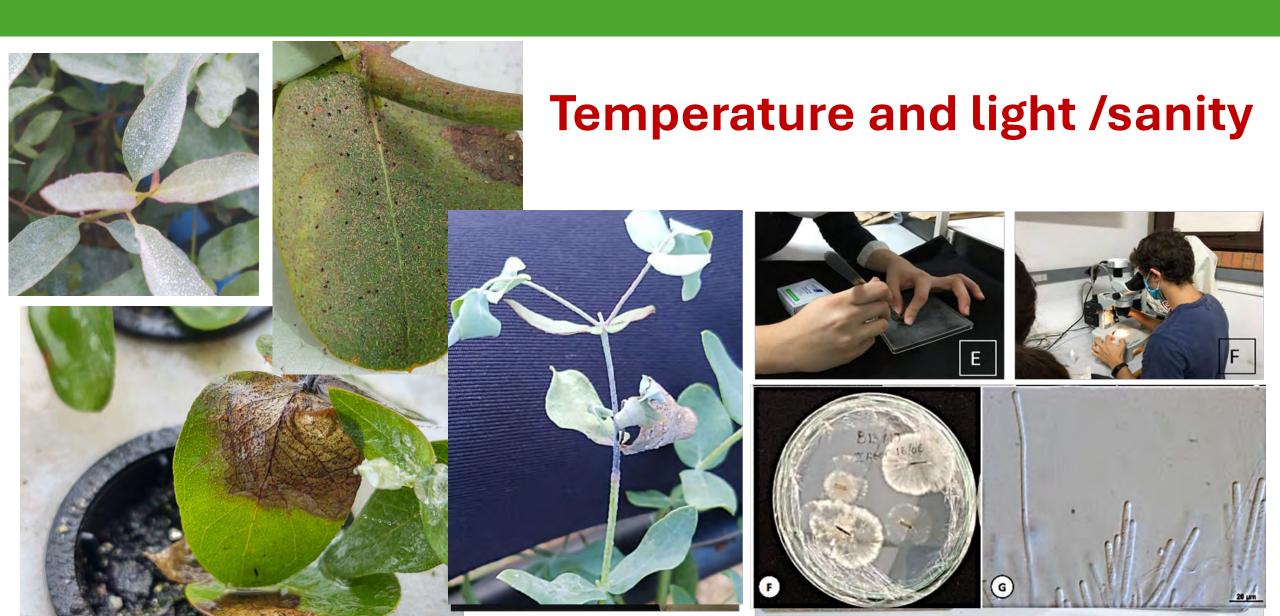

o





500 Millions of seedlings/ per year

#### Seedlings supply chain



#### SUPPLY CHAIN SEEDLINGS MANAGEMENT





#### SUPPLY CHAIN SEEDLINGS MANAGEMENT



OPERATIONAL MODUS MATO GROSSO DO SUL BRASIL

**SUPERVISORS** 





**303 COLLABORATORS** 





Matheus



#### SMGS, CLONAL RECOMMENDATION AND ALLOCATION /// SUZANO





What is it



Annual event between **Forest** Breeding, Management and Operation

**Objective** 



**Performance review** of the genetic materials and the management

Result



Preparation of the recommendation proposal and clonal allocation

Search for clones suitable for growth, quality and health in the climate and soil conditions that we have available for planting.

















#### Suzano Alambari SP







#### Temperature and light/productivity













# Temperature / Solution Consumption nutritious



#### Seedling pattern for mechanized Planting

















#### seedling pattern for mechanized Planting







- ✓ The inclination of seedlings greater than 26cm was the maion fator in reprovation;
- The packaging of the seedlings (Paperpot x Tubete) did not interfere with the mechanized planting;
- ✓ Smaller seedlings are more efficient in mechanized planting;
- ✓ Seedlings over 36 cm were rejected.
- ✓ Seedlings smaller than 15 to 25 cm had survival at 28 days statistically equal to the other heights;

# Management of seedling production for mechanized planting



Preparation Minigarden of Containers Compact Mini Stakes Dampen

CONTROL IMPROVE MEASURE ANALYZE

Logistics + Expedition plantation 6 Quality Quality

seedlings

See