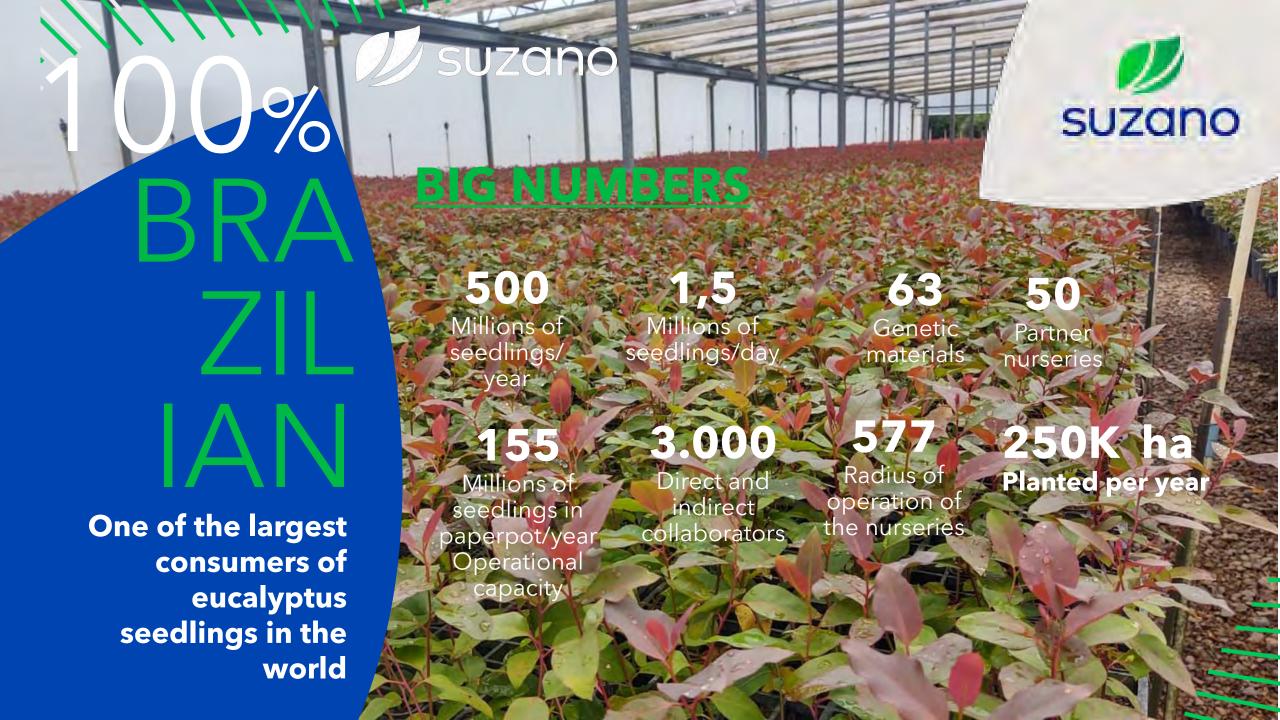

### SUPPLY CHAIN SEEDLINGS MANAGEMENT Suzano

500 Millions of seedlings/ per year