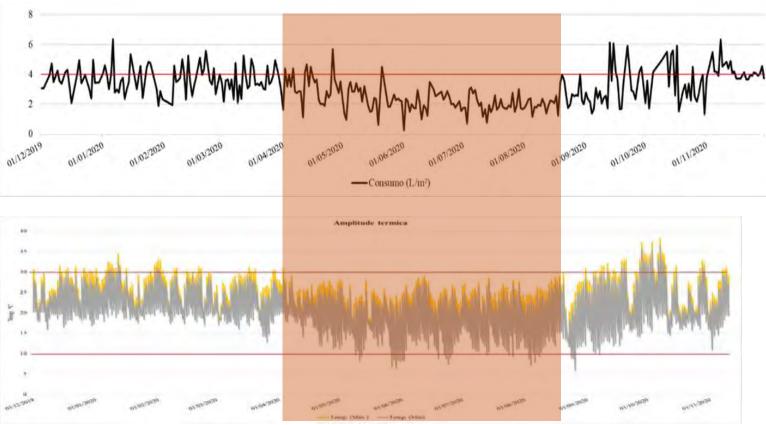

#### Temperature and light/productivity

# Temperature / Solution Consumption nutritious