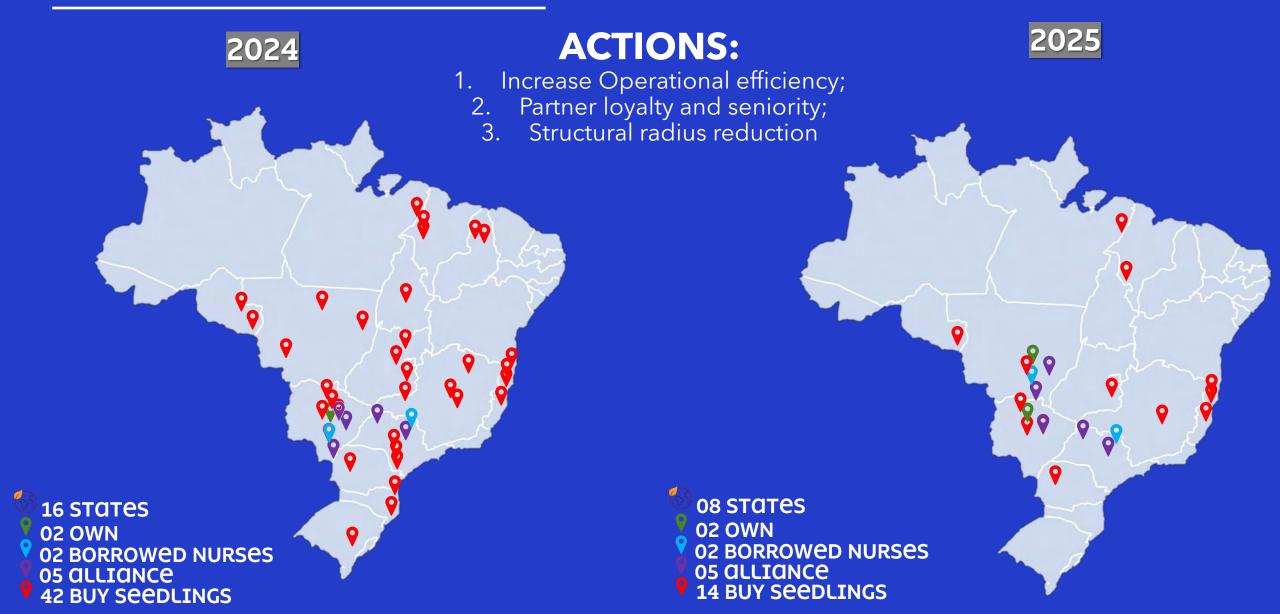

### SUPPLY CHAIN SEEDLINGS MANAGEMENT Suzano

500 Millions of seedlings/ per year

#### SUPPLY CHAIN SEEDLINGS MANAGEMENT

OPERATIONAL MODUS MATO GROSSO DO SUL BRASIL

**SUPERVISORS** 

**303 COLLABORATORS** 

Matheus