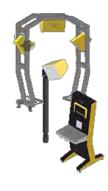

#### Seedling pattern for mechanized Planting

#### seedling pattern for mechanized Planting

- ✓ The inclination of seedlings greater than 26cm was the maion fator in reprovation;
- The packaging of the seedlings (Paperpot x Tubete) did not interfere with the mechanized planting;
- ✓ Smaller seedlings are more efficient in mechanized planting;
- ✓ Seedlings over 36 cm were rejected.
- ✓ Seedlings smaller than 15 to 25 cm had survival at 28 days statistically equal to the other heights;