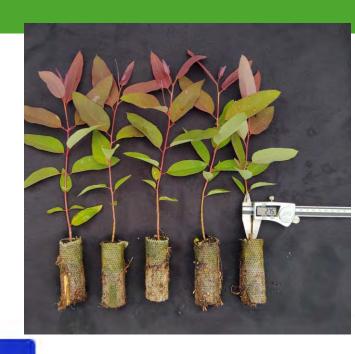

#### Seedling pattern for mechanized Planting

#### seedling pattern for mechanized Planting

- ✓ The inclination of seedlings greater than 26cm was the maion fator in reprovation;
- The packaging of the seedlings (Paperpot x Tubete) did not interfere with the mechanized planting;
- ✓ Smaller seedlings are more efficient in mechanized planting;
- ✓ Seedlings over 36 cm were rejected.
- ✓ Seedlings smaller than 15 to 25 cm had survival at 28 days statistically equal to the other heights;