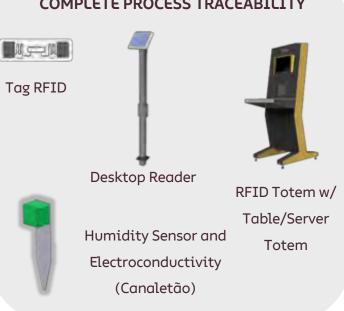

# Towards 2030 : High-tech clonal nurseries // suzano

**CLONAL GARDEN** 

**GREENHOUSE** 

**TRACEABILITY** 

**TRACEABILITY AND INDICATORS ON TIME** 

# Towards 2030: High-tech clonal nurseries // suzano