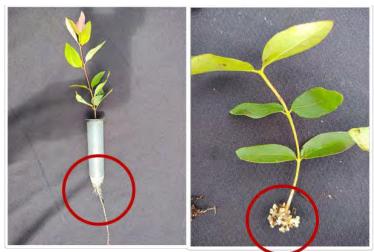

#### Seedling pattern for mechanized Planting

#### seedling pattern for mechanized Planting

- ✓ The inclination of seedlings greater than 26cm was the maion fator in reprovation;
- The packaging of the seedlings (Paperpot x Tubete) did not interfere with the mechanized planting;
- ✓ Smaller seedlings are more efficient in mechanized planting;
- ✓ Seedlings over 36 cm were rejected.
- ✓ Seedlings smaller than 15 to 25 cm had survival at 28 days statistically equal to the other heights;