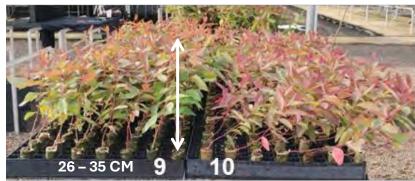

#### Seedling pattern for mechanized Planting

#### seedling pattern for mechanized Planting

- ✓ The inclination of seedlings greater than 26cm was the maion fator in reprovation;
- The packaging of the seedlings (Paperpot x Tubete) did not interfere with the mechanized planting;
- ✓ Smaller seedlings are more efficient in mechanized planting;
- ✓ Seedlings over 36 cm were rejected.
- ✓ Seedlings smaller than 15 to 25 cm had survival at 28 days statistically equal to the other heights;