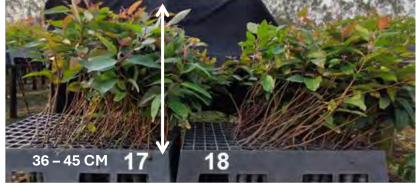

#### Seedling pattern for mechanized Planting

#### seedling pattern for mechanized Planting

- ✓ The inclination of seedlings greater than 26cm was the maion fator in reprovation;
- The packaging of the seedlings (Paperpot x Tubete) did not interfere with the mechanized planting;
- ✓ Smaller seedlings are more efficient in mechanized planting;
- ✓ Seedlings over 36 cm were rejected.
- ✓ Seedlings smaller than 15 to 25 cm had survival at 28 days statistically equal to the other heights;