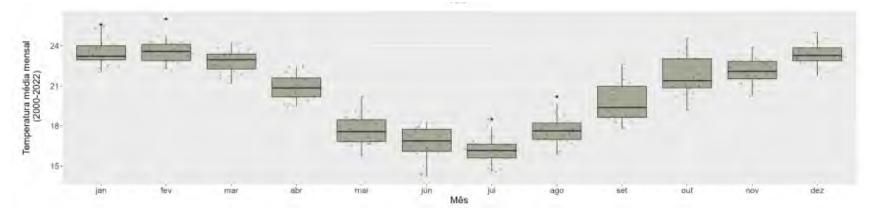

bles





### SUPPLY CHAIN SEEDLINGS MANAGEMENT Suzano





500 Millions of seedlings/ per year

#### Seedlings supply chain



#### SUPPLY CHAIN SEEDLINGS MANAGEMENT





#### SUPPLY CHAIN SEEDLINGS MANAGEMENT



OPERATIONAL MODUS MATO GROSSO DO SUL BRASIL

**SUPERVISORS** 





**303 COLLABORATORS** 





Matheus



#### SMGS, CLONAL RECOMMENDATION AND ALLOCATION /// SUZANO





What is it



Annual event between **Forest** Breeding, Management and Operation

**Objective** 



**Performance review** of the genetic materials and the management

Result



Preparation of the recommendation proposal and clonal allocation

Search for clones suitable for growth, quality and health in the climate and soil conditions that we have available for planting.

















#### Suzano Alambari SP







#### Temperature and light/productivity













# Temperature / Solution Consumption nutritious



#### Seedling pattern for mechanized Planting

















#### seedling pattern for mechanized Planting







- ✓ The inclination of seedlings greater than 26cm was the maion fator in reprovation;
- The packaging of the seedlings (Paperpot x Tubete) did not interfere with the mechanized planting;
- ✓ Smaller seedlings are more efficient in mechanized planting;
- ✓ Seedlings over 36 cm were rejected.
- ✓ Seedlings smaller than 15 to 25 cm had survival at 28 days statistically equal to the other heights;

# Management of seedling production for mechanized planting



Preparation Minigarden of Containers Compact Mini Stakes Dampen

CONTROL IMPROVE MEASURE ANALYZE

Logistics + Ex