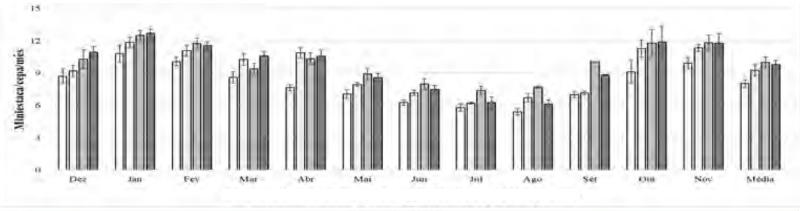

Suzano





500 Millions of seedlings/ per year

#### Seedlings supply chain



#### SUPPLY CHAIN SEEDLINGS MANAGEMENT





#### SUPPLY CHAIN SEEDLINGS MANAGEMENT



OPERATIONAL MODUS MATO GROSSO DO SUL BRASIL

**SUPERVISORS** 





**303 COLLABORATORS** 





Matheus



#### SMGS, CLONAL RECOMMENDATION AND ALLOCATION /// SUZANO





What is it



Annual event between **Forest** Breeding, Management and Operation

**Objective** 



**Performance review** of the genetic materials and the management

Result



Preparation of the recommendation proposal and clonal allocation

Search for clones suitable for growth, quality and health in the climate and soil conditions that we have available for planting.

















#### Suzano Alambari SP







#### Temperature and light/productivity













# Temperature / Solution Consumption nutritious



#### Seedling pattern for mechanized Planting

















#### seedling pattern for mechanized Planting







- ✓ The inclination of seedlings greater than 26cm was the maion fator in reprovation;
- The packaging of the seedlings (Paperpot x Tubete) did not interfere with the mechanized planting;
- ✓ Smaller seedlings are more efficient in mechanized planting;
- ✓ Seedlings over 36 cm were rejected.
- ✓ Seedlings smaller than 15 to 25 cm had survival at 28 days statistically equal to the other heights;

# Management of seedling production for mechanized planting



Preparation Minigarden of Containers Compact Mini Stakes Dampen

CONTROL IMPROVE MEASURE ANALYZE

Logistics + Expedition plantation 6 Quality Quality

seedling