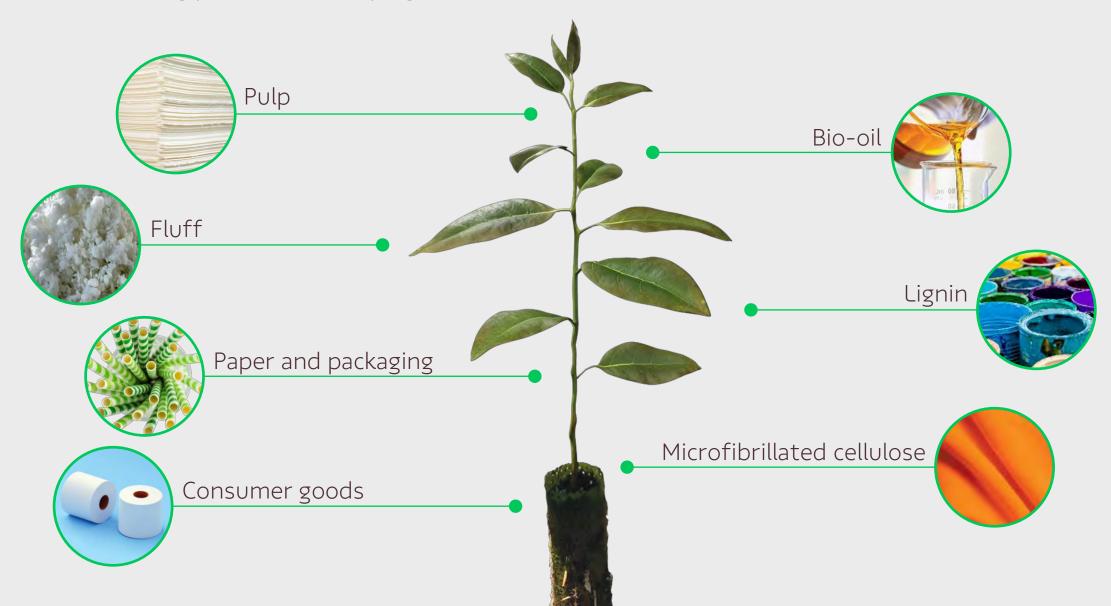

#### Our innovability comes from trees

And it is the starting point for developing alternative renewables