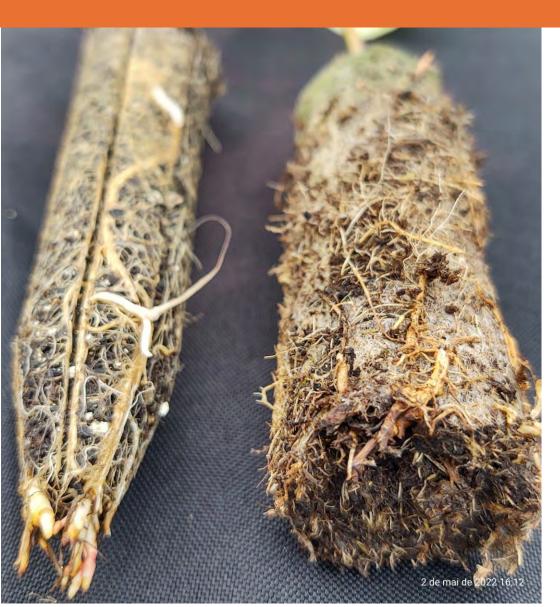

#### Seedling pattern for mechanized Planting

#### seedling pattern for mechanized Planting

- ✓ The inclination of seedlings greater than 26cm was the maion fator in reprovation;
- The packaging of the seedlings (Paperpot x Tubete) did not interfere with the mechanized planting;
- ✓ Smaller seedlings are more efficient in mechanized planting;
- ✓ Seedlings over 36 cm were rejected.
- ✓ Seedlings smaller than 15 to 25 cm had survival at 28 days statistically equal to the other heights;