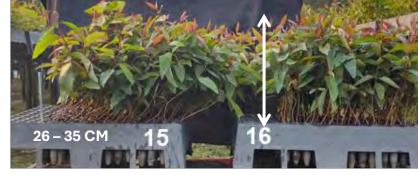

#### Seedling pattern for mechanized Planting

#### seedling pattern for mechanized Planting

- ✓ The inclination of seedlings greater than 26cm was the maion fator in reprovation;
- The packaging of the seedlings (Paperpot x Tubete) did not interfere with the mechanized planting;
- ✓ Smaller seedlings are more efficient in mechanized planting;
- ✓ Seedlings over 36 cm were rejected.
- ✓ Seedlings smaller than 15 to 25 cm had survival at 28 days statistically equal to the other heights;