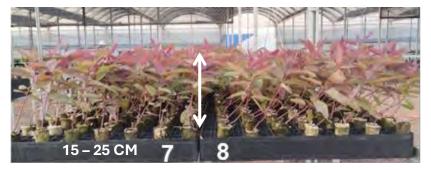

#### Seedling pattern for mechanized Planting

#### seedling pattern for mechanized Planting

- ✓ The inclination of seedlings greater than 26cm was the maion fator in reprovation;
- The packaging of the seedlings (Paperpot x Tubete) did not interfere with the mechanized planting;
- ✓ Smaller seedlings are more efficient in mechanized planting;
- ✓ Seedlings over 36 cm were rejected.
- ✓ Seedlings smaller than 15 to 25 cm had survival at 28 days statistically equal to the other heights;