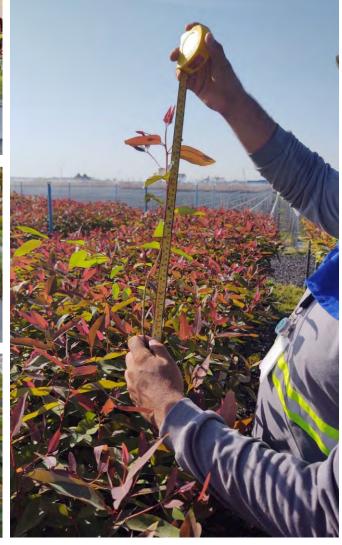

#### Seedling pattern for mechanized Planting

#### seedling pattern for mechanized Planting

- ✓ The inclination of seedlings greater than 26cm was the maion fator in reprovation;
- The packaging of the seedlings (Paperpot x Tubete) did not interfere with the mechanized planting;
- ✓ Smaller seedlings are more efficient in mechanized planting;
- ✓ Seedlings over 36 cm were rejected.
- ✓ Seedlings smaller than 15 to 25 cm had survival at 28 days statistically equal to the other heights;