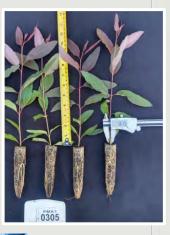

#### Seedling pattern for mechanized Planting

#### seedling pattern for mechanized Planting

- ✓ The inclination of seedlings greater than 26cm was the maion fator in reprovation;
- The packaging of the seedlings (Paperpot x Tubete) did not interfere with the mechanized planting;
- ✓ Smaller seedlings are more efficient in mechanized planting;
- ✓ Seedlings over 36 cm were rejected.
- ✓ Seedlings smaller than 15 to 25 cm had survival at 28 days statistically equal to the other heights;