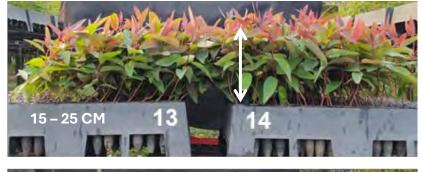

#### Seedling pattern for mechanized Planting

#### seedling pattern for mechanized Planting

- ✓ The inclination of seedlings greater than 26cm was the maion fator in reprovation;
- The packaging of the seedlings (Paperpot x Tubete) did not interfere with the mechanized planting;
- ✓ Smaller seedlings are more efficient in mechanized planting;
- ✓ Seedlings over 36 cm were rejected.
- ✓ Seedlings smaller than 15 to 25 cm had survival at 28 days statistically equal to the other heights;