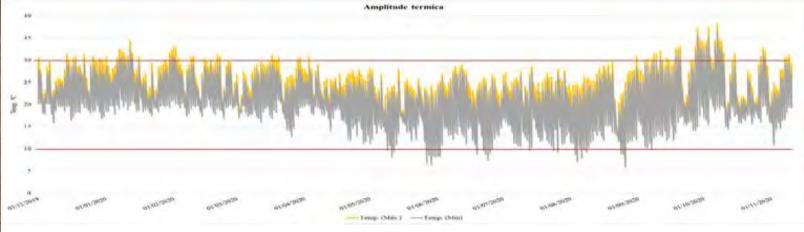

uzano





500 Millions of seedlings/ per year

#### Seedlings supply chain



#### SUPPLY CHAIN SEEDLINGS MANAGEMENT





#### SUPPLY CHAIN SEEDLINGS MANAGEMENT



OPERATIONAL MODUS MATO GROSSO DO SUL BRASIL

**SUPERVISORS** 





**303 COLLABORATORS** 





Matheus



#### SMGS, CLONAL RECOMMENDATION AND ALLOCATION /// SUZANO





What is it



Annual event between **Forest** Breeding, Management and Operation

**Objective** 



**Performance review** of the genetic materials and the management

Result



Preparation of the recommendation proposal and clonal allocation

Search for clones suitable for growth, quality and health in the climate and soil conditions that we have available for planting.

















#### Suzano Alambari SP







#### Temperature and light/productivity













# Temperature / Solution Consumption nutritious



#### Seedling pattern for mechanized Planting

















#### seedling pattern for mechanized Planting







- ✓ The inclination of seedlings greater than 26cm was the maion fator in reprovation;
- The packaging of the seedlings (Paperpot x Tubete) did not interfere with the mechanized planting;
- ✓ Smaller seedlings are more efficient in mechanized planting;
- ✓ Seedlings over 36 cm were rejected.
- ✓ Seedlings smaller than 15 to 25 cm had survival at 28 days statistically equal to the other heights;

# Management of seedling production for mechanized planting



Preparation Minigarden of Containers Compact Mini Stakes Dampen

CONTROL IMPROVE MEASURE ANALYZE

Logistics + Expedition plantation 6 Quality Quality

seedlings